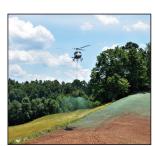

### PACKAGING

50 - 40# Bags per Pallet

750 # Bulk Sack calibrated to hydroseeding equipment loading

- Efficient Aerial bucket application
- 750 lb Bulk sacks load in seconds
- · Holds color though germination period
- High loading ratio