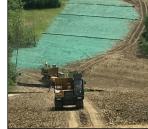

### PACKAGING

50 - 40# Bags per Pallet

750 # Bulk Sack calibrated to hydroseeding equipment loading

- Efficient Aerial bucket application
- 750 lb Bulk sacks load in seconds
- · Holds color though germination period
- High loading ratio