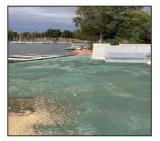

### APPEARANCE

Blue/Green Pellet

### COMPOSITION

Wood, Cellulose, Tackifiers, Biostimulant, Surfactant, Dye Tracer