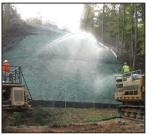

### Installation

Broadcast Spreader or Hand Apply over large areas with a PTO driven spreader or a high volume push spreader.

### HydroSeeding

Mix to machine capacity up to 100 lb per 100 Gallons of water. Mechanically agitated gear pump machines and vortex pumps able to handle a 1 lb to 1 gallon ratio. Centrifugal pumps may require a lower ratio due to the viscosity of the slurry.