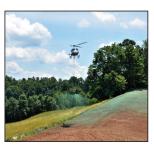

- C-Factor = .05 at 2500 lb rate
- Biostimulant jumpstarts Germination
- Retains moisture for fast establishment
- Easy to spread dry or HydroSeed

- Aerial application
- 750 lb Bulk sacks load in seconds
- Holds color though germination period
- High loading ratio