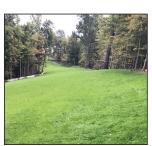

# **Erosion Control Mulch**

Black Diamond is an erosion control mulch pellet formulated from recycled wood and cellulose fibers dosed with tackifiers and a biostimulant that improves soil structure and enhances plant nutrition. Our soil stabilizers achieve the highest performance categories in the hydraulic erosion control industry at lower application rates. The pellets are designed to be applied **Dry or Wet**, loading into spreader or hydroseeding equipment in seconds at high mixing ratios for maximum productivity.