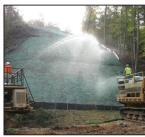

# **HydroSeeding**

Mix to machine capacity up to 100 lb per 100 Gallons of water. Mechanically agitated gear pump machines and vortex pumps able to handle a 1 lb to 1 gallon ratio. Centrifugal pumps may require a lower ratio due to the viscosity of the slurry.